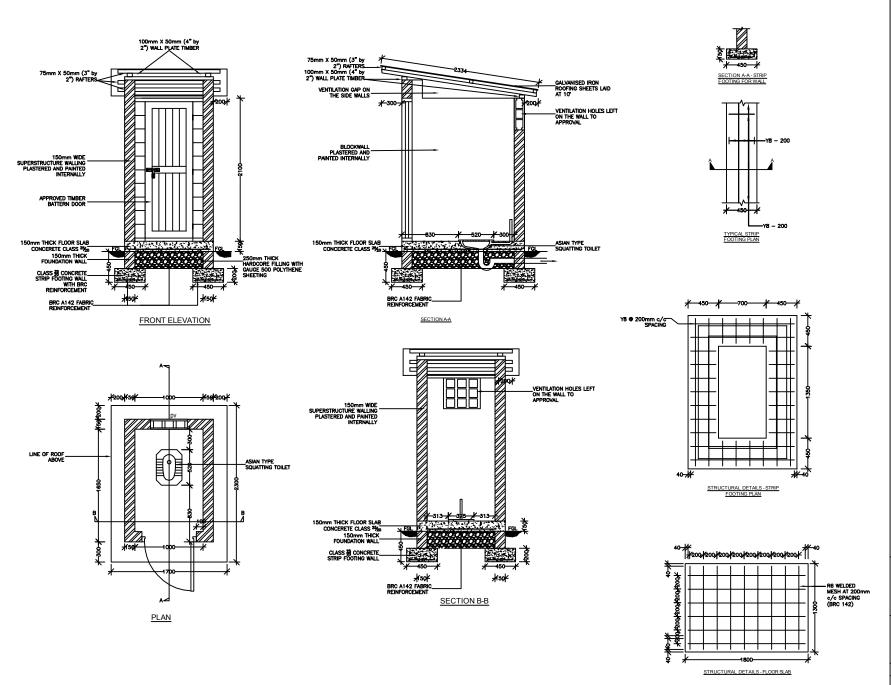

# NOTES

- DIMENSIONS AND CONDITIONS MUST BE CHECKED ON SITE AND ANY DISCREPANCIES REFERED TO ENGINEER. ALL DIMENSIONS IN mm UNLESS OTHERWISE SPECIFIED.
- 2. DEPTH OF FOUNDATION TO BE DETERMINED ON SITE. FOUNDATION TO BE CARRIED DOWN TO HARD BASE TO APPROVAL OF ENGINEER AND ALL UNSUITABLE SOILS TO BE EXCAVATED AND THE OPENINGS FILLED WITH HARDCORE.
- ALL WALLS TO BE REINFORCED WITH HEAVY DUTY GAUGE HOOP IRON AT EVERY ALTERNATIVE COURSE AND JOINTED IN 1:3 CEMENT SAND MORTAR.
- ALL TIMBER WORK TO HAVE UNDERCOAT AND PAINTED WITH 3 COATS APPROVED GLOSS PAINT.
- 5. HANDWASH FACILITY TO HAVE A MINIMUM OF 100 LITRES CAPACITY PVC STORAGE TANK WITH STAND. TAP MUST BE HEAVY DUTY

- REINFORCEMENT

  1. CONCRETE CLASSES TO BE AS FOLLOWS:

  1.1. MASS CONCRETE FILL AND BLINDING MIX,
- 1.2. REINFORCED CONCRETE, CLASS 25/20
- 2. MINIMUM COVER TO ALL REINFORCEMENT TO BE 40mm UNLESS AS SPECIFIED BELOW FOR BUILDINGS:
- MEMBERS OF BUILDINGS:

- SLABS 20 mm

  BEAMS 25 mm

  COLUMNS 40 mm

  FOUNDATIONS & FOOTINGS 50 mm
- 3. THE CONTRACTOR IS RESPONSIBLE FOR PROVIDING ALL SPACER BLOCKS, CHAIRS AND TYING WIRE
- EXAMPLE: <u>16 T12 07 150</u> SIGNIFIES 16 No. HIGH TENSILE 12mm DIA, BARS IDENTIFICATION MARK 07 AT 150mm CENTRE TO CENTRE SPACING

- FINISHES SCHEDULE
  INTERNAL FINISHES
  FLOOR 300x300 CERAMIC TILES/15mm
  FLOOR SCREED PAINTED WITH 1 UNDERCOAT
  AND 2 COATS OF APPROVED RED OXIDE
- SKIRTINGS CERAMIC TILES (1500mm HIGH)/150mm HIGH SCREED PAINTED WITH 1 UNDERCOAT AND 2 COATS OF APPROVED RED
- OXIDE FLOOR PAINT
  WALLS INTERNALLY PLASTERED WITH
  12.5mm THICK CEMENT PLASTER AND
  PAINTED WITH THREE COATS OF PAINT.

EXTERNAL FINISHES

• NATURAL STONE WITH HORIZONTAL JOINTS RAKED AND KEYED.

<u>abbreviations</u> E.G.L — existing ground level F.G.L — finished ground level

PROJECT TITLE:

# **UPSCALING BASIC SANITATION FOR URBAN POOR** (UBSUP)

DRAWING TITLE:

**POUR FLUSH TOILET** SQUATTING TYPE

Designed and drawn by: UBSUP technical team

Checked by: Programme Manager Urban Investments

Approved by: CEO WSTF